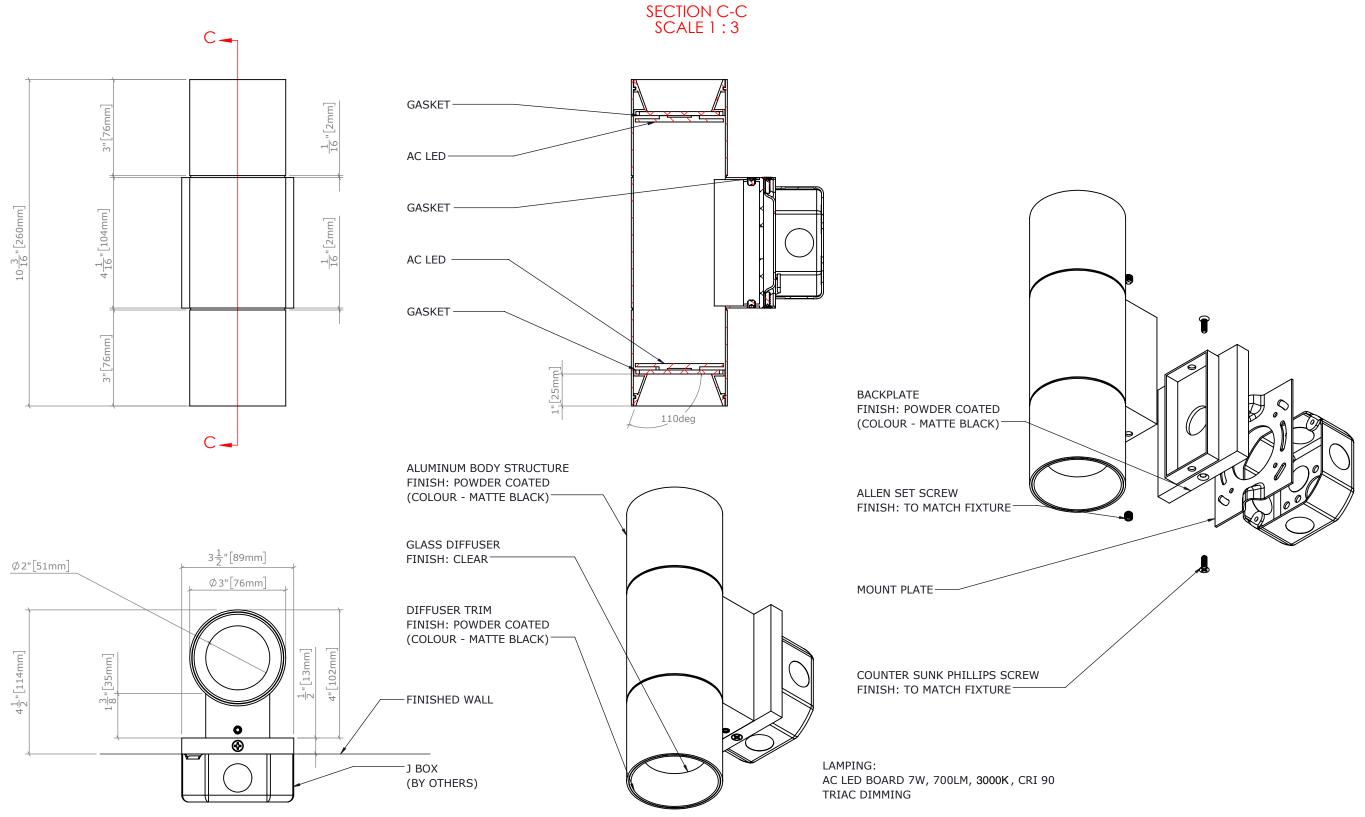

## TUBO DIRECT - WALL SCONCE - (UP & DOWN LIGHT) LGN-W61-LED-CHR QTY:20

**REVISIONS** REV. DESCRIPTION DATE 0 ISSUED FOR APPROVAL 2021-04-06

VOLT:120V

NOTES: TRIAC DIMMING

FINISHES AVAILABLE IN BLACK, WHITE, CHROME

**IP65 RATED** 

PROJECT: TUBO SALES: FL MODEL: W61 LAMP: AC LED 7W, 700LM, 3000K, CRI 90 CERT.: ETL WEIGHT: ±7LBS DWG:0C24238 BY: AA DATE: 2021-04-06 | SCALE: 1:3