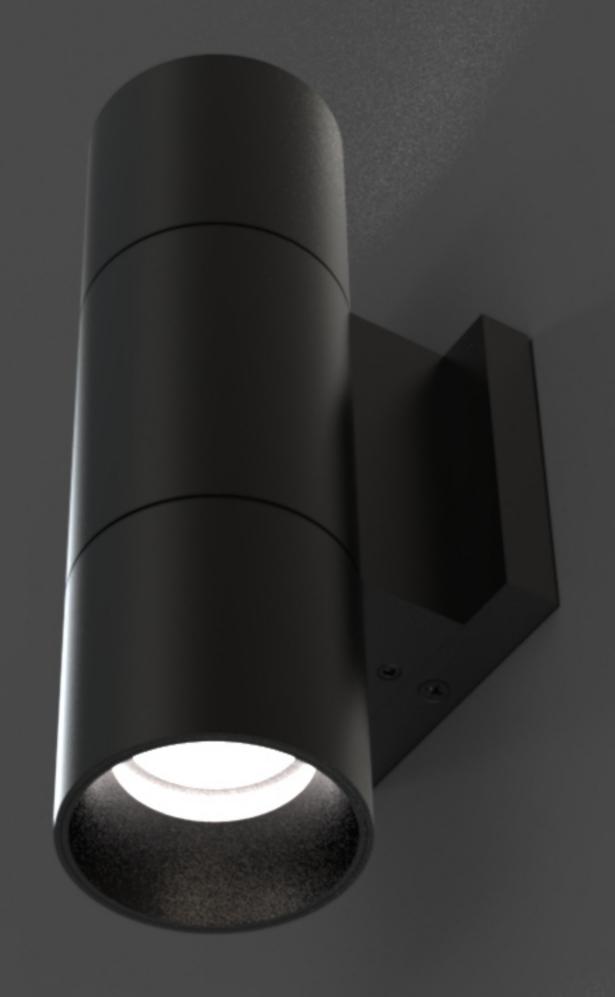

## TUBO DIRECT - WALL SCONCE - (UP & DOWN LIGHT) LGN-W61-LED-CHR QTY:20

**REVISIONS** REV. DESCRIPTION DATE 0 ISSUED FOR APPROVAL 2021-04-06

VOLT:120V

NOTES: TRIAC DIMMING

FINISHES AVAILABLE IN BLACK, WHITE, CHROME

**IP65 RATED** 

PROJECT: TUBO SALES: FL MODEL: W61 LAMP: AC LED 7W, 700LM, 3000K, CRI 90 CERT.: ETL WEIGHT: ±7LBS DWG:0C24238 BY: AA DATE: 2021-04-06 | SCALE: 1:3