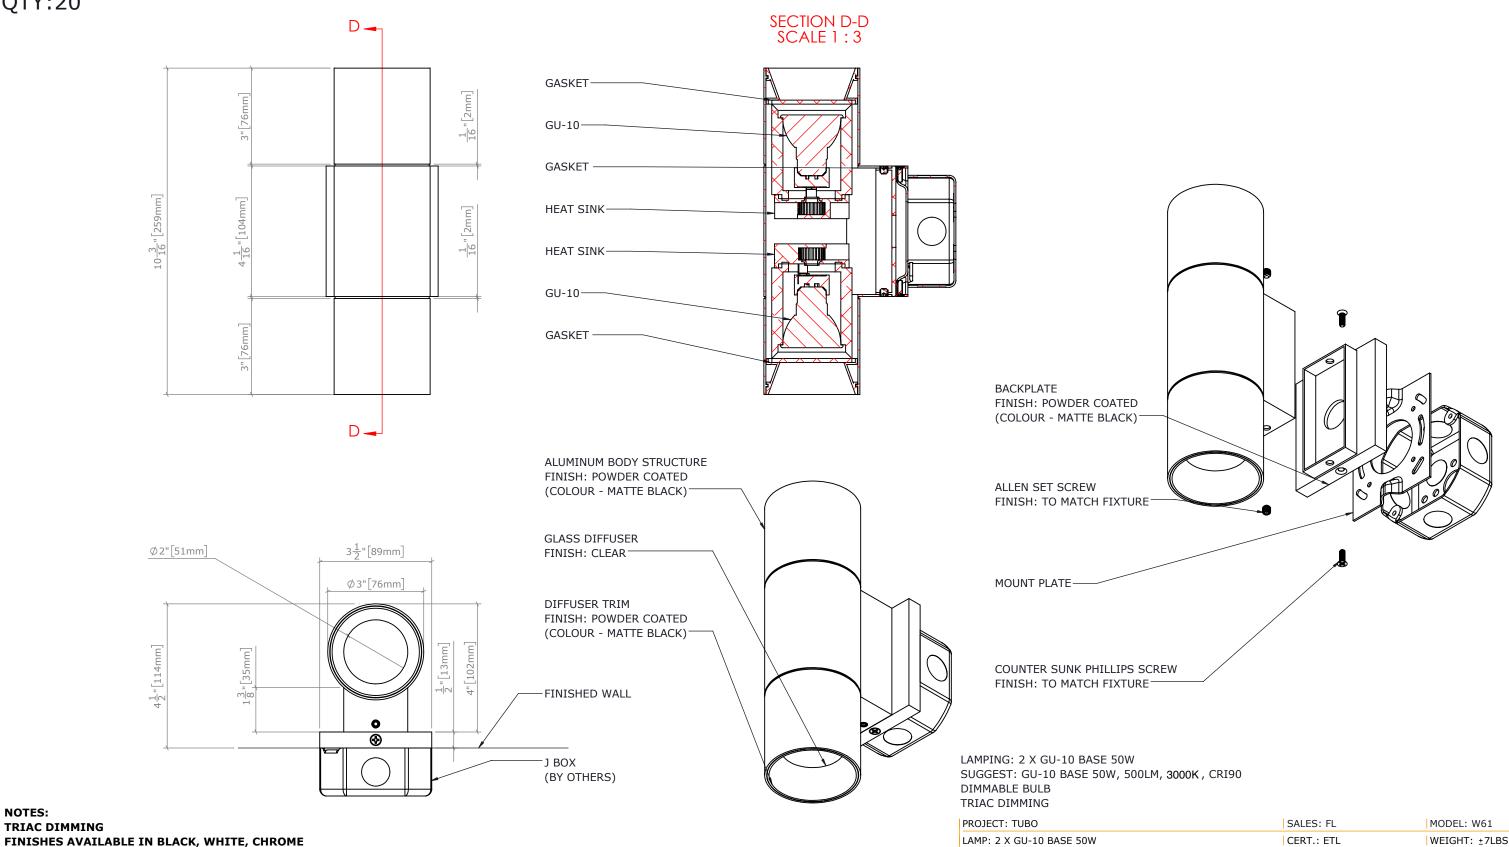

## TUBO DIRECT - WALL SCONCE - (UP & DOWN LIGHT) LGN-W61-GU10-CHR QTY:20

**REVISIONS** REV. DESCRIPTION DATE 0 ISSUED FOR APPROVAL 2021-04-06

VOLT:120V

WEIGHT: ±7LBS

BY: AA DATE: 2021-04-06 | SCALE: 1:3

DWG:0C24238

NOTES:

TRIAC DIMMING

**IP65 RATED**